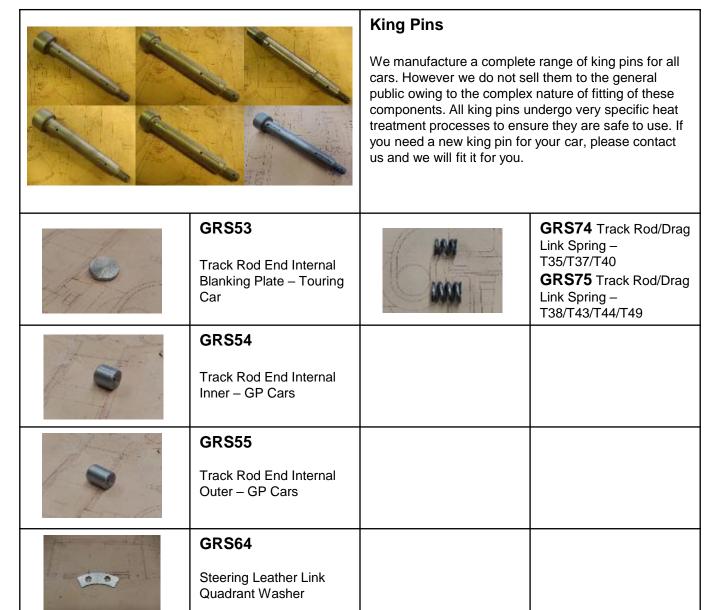

Gentry Restorations Ltd is the official restorer for Bugatti Automobiles S.A.S. Molsheim and one of the leading, Bugatti vintage car restorers in the world. The experience gained from restoring these iconic cars has resulted in the business storing and manufacturing a vast number of parts. The company now has over 4000 individual parts lines and over 1000 of them are manufactured in-house.

Between them the engineers and technicians at Gentry Restorations have over 200 years of experience working with vintage Bugattis. All the necessary equipment, skills, knowledge and technology is available in-house and there is absolutely nothing that the Gentry team cannot overcome when it comes to solving problems restoring these most treasured cars. The company has access to the original Bugatti factory drawings and its engineers have the ability to make almost anything (even if it's not for a Bugatti). Engineering skills are transferable, all the engineers need is a drawing, picture or even the part that needs replacing and they will almost certainly be able to manufacture it for you.