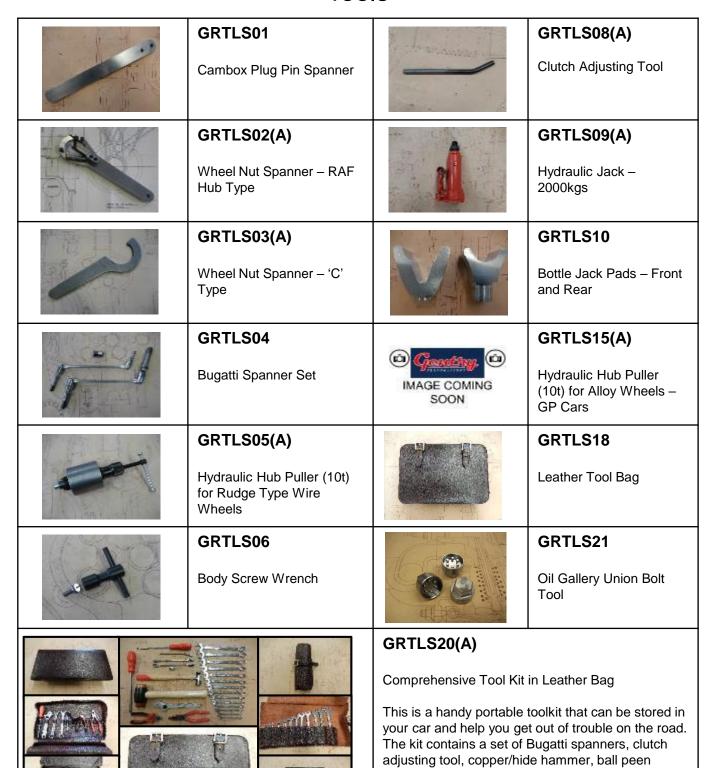

|                                                                 |  |

### **Tools**



Tel: +44 (0) 1844 338346 Fax: +44 (0) 1844 338347 parts@gentryrestorations.co.uk

and plugs etc.

hammer, spanner set in handy tool roll, adjustable spanner, impact screwdrivers (x2), pliers, side cutters, gloves and a sturdy storage box for bulbs

# Tools

| GRTLS22<br>Wheel Nut Spanner –<br>Aluminium Wheels |  |
|----------------------------------------------------|--|
|                                                    |  |
|                                                    |  |
|                                                    |  |
|                                                    |  |
|                                                    |  |
|                                                    |  |
|                                                    |  |

## **Transmission